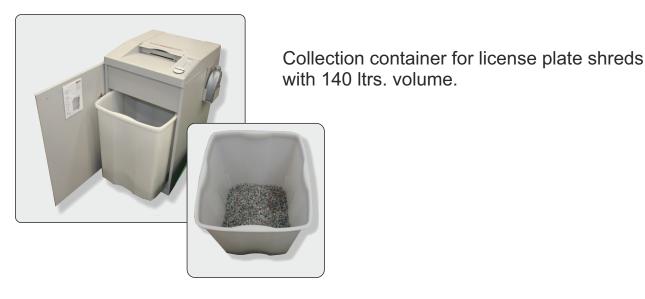

## Security Plate Shredder LS

Fast and secure destruction of expired license plates.

Expired or incorrect license plates can be destroyed on the spot, making any misuse impossible.

The Plate Shredder LS cuts license plates into small pieces and is suitable for all types of license plates with a maximum thickness of 1 mm and a maximum width of 160 mm. The remaining metal scrap is very compact, without sharp edges, and easy to handle.