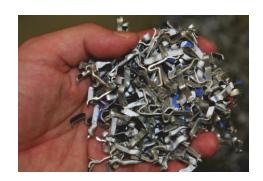

The result: license plate shreds.

You want to know more about the Security Plate Shredder LS? Contact us: